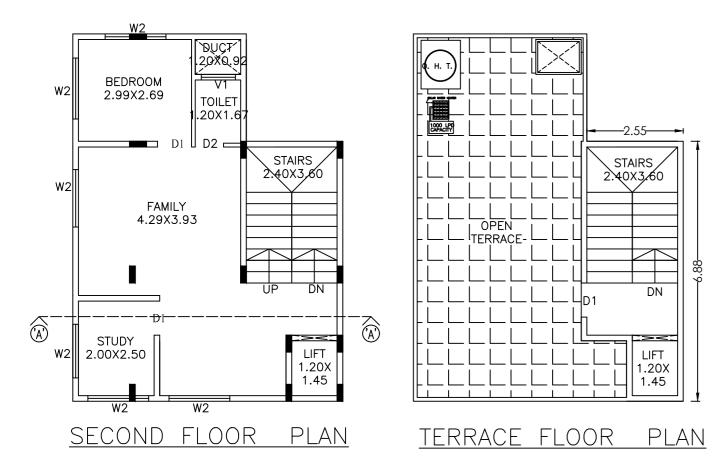

# SCHEDULE OF JOINERY:

| BLOCK NAME | NAME | LENGTH | HEIGHT | NOS |
|------------|------|--------|--------|-----|
| A (RESI A) | D2   | 0.75   | 2.10   | 03  |
| A (RESI A) | D1   | 0.90   | 2.10   | 07  |
| A (RESI A) | MD   | 1.10   | 2.10   | 02  |

# SCHEDULE OF JOINERY:

| BLOCK NAME | NAME | LENGTH | HEIGHT | NOS |
|------------|------|--------|--------|-----|
| A (RESI A) | V1   | 1.20   | 1.00   | 03  |
| A (RESI A) | W2   | 2.00   | 1.20   | 10  |
| A (RESI A) | W1   | 2.50   | 1.20   | 07  |
| A (RESI A) | W0   | 3.17   | 1.20   | 03  |
|            |      |        |        |     |