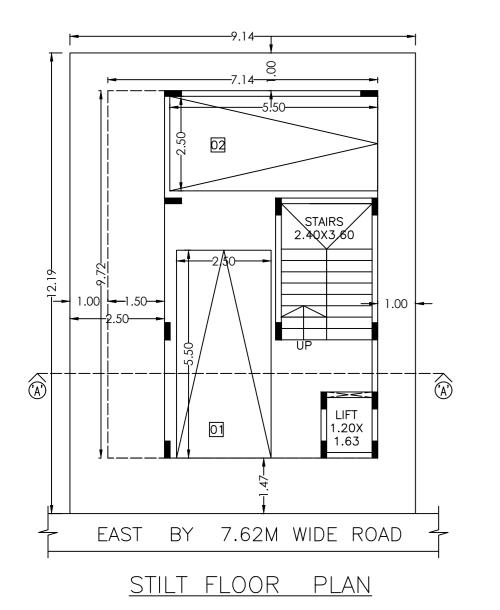

# Parking Check (Table 7b)

| Vehicle Type  | R   | eqd.          | Achieved |               |  |
|---------------|-----|---------------|----------|---------------|--|
| verlicie rype | No. | Area (Sq.mt.) | No.      | Area (Sq.mt.) |  |
| Car           | 2   | 27.50         | 2        | 27.50         |  |
| Total Car     | 2   | 27.50         | 2        | 27.50         |  |
| TwoWheeler    | -   | 13.75         | 0        | 0.00          |  |
| Other Parking | -   | -             | -        | 16.94         |  |
| Total         |     | 41.25         |          | 44.44         |  |