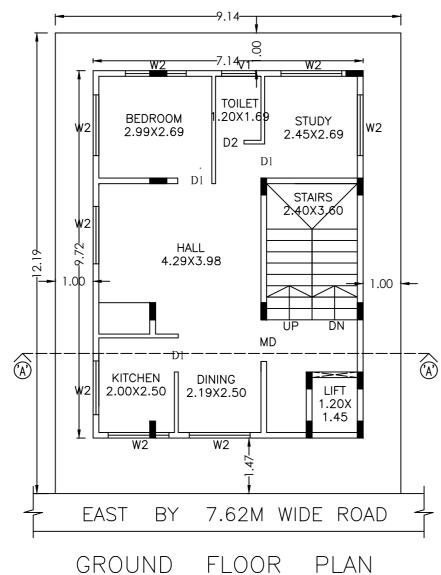

# SCHEDULE OF JOINERY:

| BLOCK NAME | NAME | LENGTH | HEIGHT | NOS |
|------------|------|--------|--------|-----|
| A (RESI A) | D2   | 0.75   | 2.10   | 03  |
| A (RESI A) | D1   | 0.90   | 2.10   | 07  |
| A (RESI A) | MD   | 1.10   | 2.10   | 02  |

# SCHEDULE OF JOINERY:

| BLOCK NAME | NAME | LENGTH | HEIGHT | NOS |
|------------|------|--------|--------|-----|
| A (RESI A) | V1   | 1.20   | 1.00   | 03  |
| A (RESI A) | W2   | 2.00   | 1.20   | 10  |
| A (RESI A) | W1   | 2.50   | 1.20   | 07  |
| A (RESI A) | W0   | 3.17   | 1.20   | 03  |
|            |      |        |        |     |