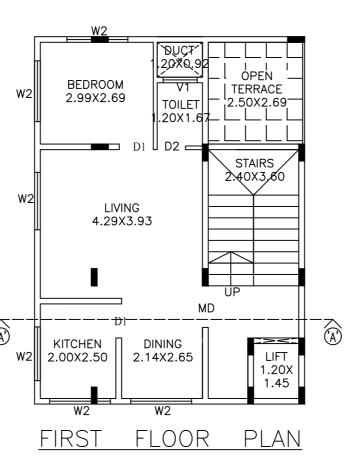

# SCHEDULE OF JOINERY:

| BLOCK NAME | NAME | LENGTH | HEIGHT | NOS |
|------------|------|--------|--------|-----|
| A (RESI A) | D2   | 0.75   | 2.10   | 03  |
| A (RESI A) | D1   | 0.90   | 2.10   | 07  |
| A (RESI A) | MD   | 1.10   | 2.10   | 02  |

# SCHEDULE OF JOINERY:

| BLOCK NAME | NAME | LENGTH | HEIGHT | NOS |
|------------|------|--------|--------|-----|
| A (RESI A) | V1   | 1.20   | 1.00   | 03  |
| A (RESI A) | W2   | 2.00   | 1.20   | 10  |
| A (RESI A) | W1   | 2.50   | 1.20   | 07  |
| A (RESI A) | W0   | 3.17   | 1.20   | 03  |
|            |      |        |        |     |