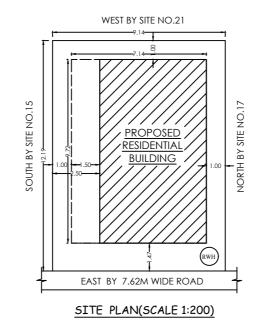

a).Consist of 1Stilt + 1Ground + 2 only.

2.Sanction is accorded for Residential use only. The use of the building shall not be deviated to any

other use.

3.44.44 area reserved for car parking shall not be converted for any other purpose.