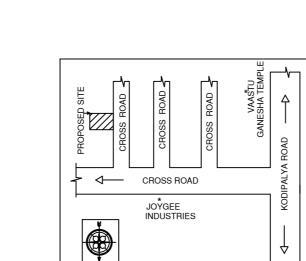

LOCATION MAP(N.T.S)

CROSS SECTION OF RAIN WATER
1.00M DIA PERCOLATION WELL

CROSS SECTION OF PERCOLATION PIT/TRENCE

Percolition well 1.00m dia-

DETAILS OF RAIN WATER

**HARVESTING STRUCTURES** 